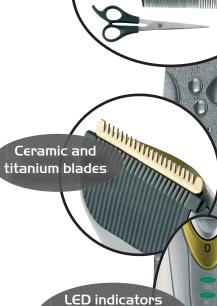

showing 5 levels of battery capacity

## 238-002 Rechargeable hairtrimmer

- To be used on both wet and dry hair
- Rinse under running water
- 6 attachment combs (mm 2/6/9/12/16/blending comb)
- Ceramic and titanium blades ensure a super sharp precision cut
- LED indicators showing 5 levels of battery capacity from 20 to 100%
- Automatic cut off after 12 hours'charging
- Including scissors, barber comb, moustache comb cleaning brush, charging base and adapter